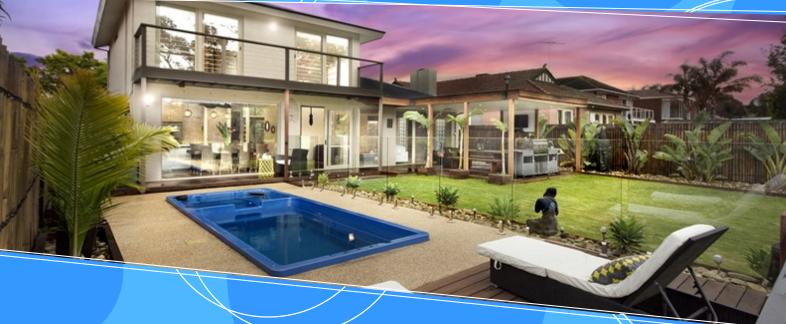

(03) 9583 5733 sales@prestigespas.com.au www.prestigespas.com.au 246 Centre Dandenong Rd Cheltenham, VIC 3192

# Presiges per



## Ultimate 6m twin zone swim spa

#### Plunge spec

- 41 spa jets
- 2hp spa pump
- air blower
- 120Mj gas heater
- 100ft² skim filter
- WiFi controller
- 600 micron solar blanket
- no swim jets
- no swim pumps
- sand filter and separate filter pump

#### Mk I spec

- 41 spa jets
- 2hp spa pump
- air blower
- 120Mj gas heater
- 100ft<sup>2</sup> skim filter
- Viron connect 10 control system
- lockable insulated hard cover
- 3 swim jets
- 6hp swim pump system
- sand filter and separate filter pump



#### Mk III spec

- 65 spa jets
- dual spa pumps
- air blower
- 120Mj gas heater
- 100ft² skim filter
- Viron connect 10 control system
- lockable insulated hard cover
- 4 swim jets
- 8hp swim pump system
- sand filter and separate filter pump

### options

- multicolour LED lighting
- salt chlorinator
- ultraviolet sanitiser
- energy efficient heat pump
- larger heater upgrades
- variable speed pumps
- internet gateway & smartphone app
- water saving cartridge filters