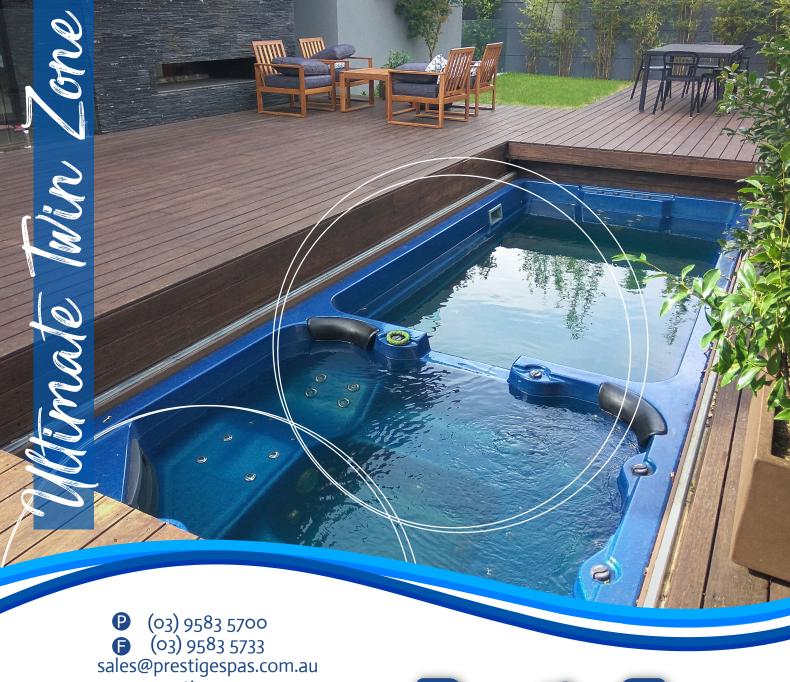

(03) 9583 5733 sales@prestigespas.com.au www.prestigespas.com.au 246 Centre Dandenong Rd Cheltenham, VIC 3192

# Presiges per



## Ultimate 6m twin zone swim spa

#### Plunge spec

- 41 spa jets
- 2hp spa pump
- air blower
- 120Mj gas heater
- 100ft² skim filter
- WiFi controller
- 600 micron solar blanket
- no swim jets
- no swim pumps
- sand filter and separate filter pump

#### Mk I spec

- 41 spa jets
- 2hp spa pump
- air blower
- 120Mj gas heater
- 100ft<sup>2</sup> skim filter
- Viron connect 10 control system
- lockable insulated hard cover
- 3 swim jets
- 6hp swim pump system
- sand filter and separate filter pump



#### Mk III spec

- 65 spa jets
- dual spa pumps
- air blower
- 120Mj gas heater
- 100ft² skim filter
- Viron connect 10 control system
- lockable insulated hard co