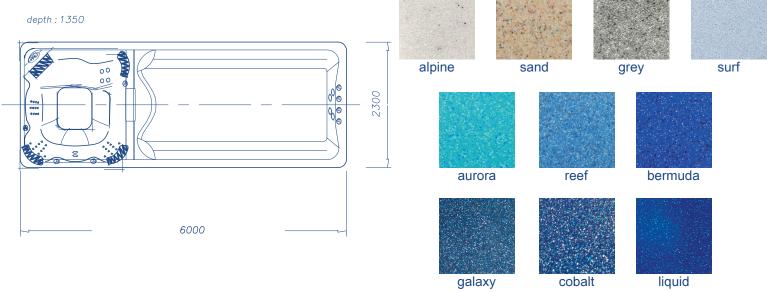

## Ultimate 6m twin zone swim spa

#### Plunge spec

- 41 spa jets
- 2hp spa pump
- air blower
- 120Mj gas heater
- 100ft² skim filter
- WiFi controller
- 600 micron solar blanket
- no swim jets
- no swim pumps
- sand filter and separate filter pump

#### Mk I spec

- 41 spa jets
- 2hp spa pump
- air blower
- 120Mj gas heater
- 100ft<sup>2</sup> skim filter
- Viron connect 10 control system
- lockable insulated hard cover
- 3 swim jets
- 6hp swim pump system
- sand filter and separate filter pump

#### Mk III spec

- 65 spa jets
- dual spa pumps
- air blower
- 120Mj gas heater
- 100ft² skim filter
- Viron connect 10 control system
- lockable insulated hard cover
- 4 swim jets
- 8hp swim pump system
- sand filter and separate filter pump