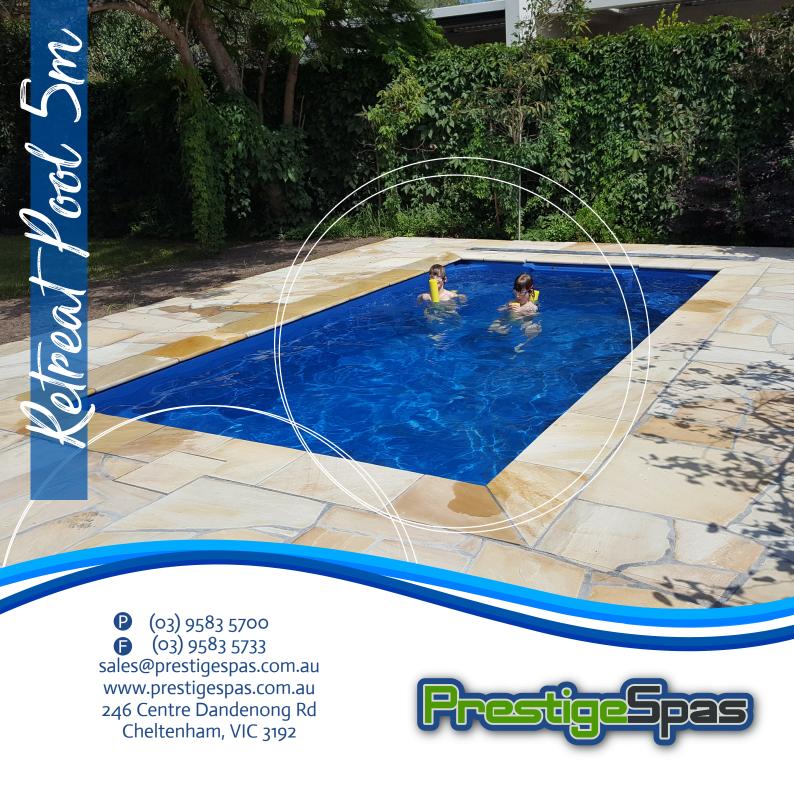

# Retreat 5m pool

### Plunge pool spee

- no jets
- 3/4hp pool filter pump
- skimmer box
- return fittings
- 21" media filter with sand
- optional upgrade to cartridge filter
- 600 micron solar blanket
- 9m vacuum hose and telescopic pole
- optional lighting packages available
- optional heating packages available/

#### Mk I spec

- 3 swim jets
- <sup>3</sup>/<sub>4</sub>hp pool filter pump
- skimmer box
- 120Mj gas heater
- 21" media filter with sand
- optional upgrade to cartridge filter
- lockable insulated hard cover
- 9m vacuum hose and telescopic pole
- 6hp swim pump system
- optional lighting packages available

# Mk III spec

- 3 swim jets
- <sup>3</sup>/<sub>4</sub>hp pool filter pump
- skimmer box
- 120Mj gas heater
- 21" media filter with sand
- optional upgrade to cartr