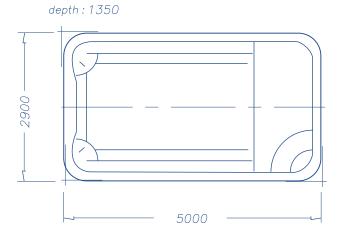

# Retreat 5m pool

### Plunge pool spee

- no jets
- 3/4hp pool filter pump
- skimmer box
- return fittings
- 21" media filter with sand
- optional upgrade to cartridge filter
- 600 micron solar blanket
- 9m vacuum hose and telescopic pole
- optional lighting packages available
- optional heating packages available/

#### Mk I spec

- 3 swim jets
- <sup>3</sup>/<sub>4</sub>hp pool filter pump
- skimmer box
- 120Mj gas heater
- 21" media filter with sand
- optional upgrade to cartridge filter
- lockable insulated hard cover
- 9m vacuum hose and telescopic pole
- 6hp swim pump system
- optional lighting packages available

# Mk III spec

- 3 swim jets
- <sup>3</sup>/<sub>4</sub>hp pool filter pump
- skimmer box
- 120Mj gas heater
- 21" media filter with sand
- optional upgrade to cartrid