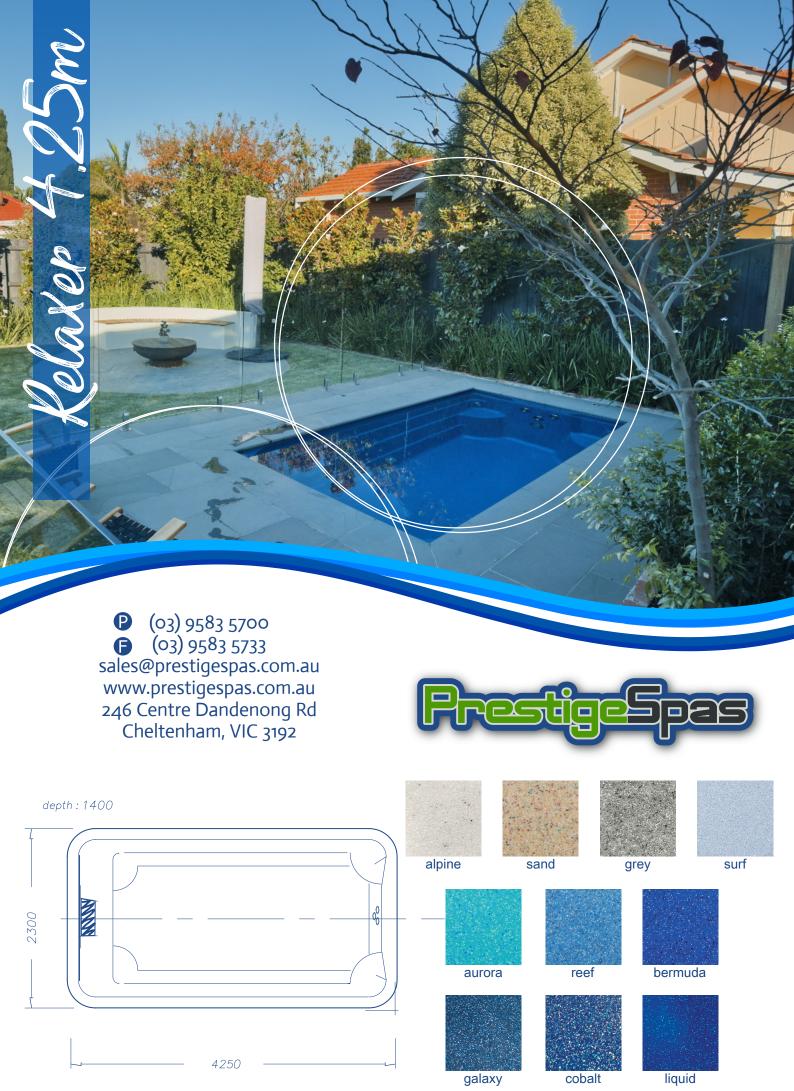

# Relaxer 4.25m swim spa

### Plunge pool spec

- no jets
- 1hp filter pump
- skimmer box
- return fittings
- 25" media filter with sand
- optional upgrade to cartridge filter
- 600 micron solar blanket
- 9m vacuum hose and telescopic pole
- wifi controller
- optional heating + lighting available/

### ´Mk I spec

- 3 swim jets
- 12 spa jets
- 100ft cartridge skim filter
- 120mj gas heater
- 4hp swim jet pump
- 1.5hp swim / spa jet pump
- lockable insulated hard cover
- viron connect 10 controller
- optional lighting packages available

### Mk III spec

- 4 swim jets
- <sup>3</sup>/<sub>4</sub>hp pool filter pump
- skimmer box
- 120Mj gas heater
- 21" media filter with sand
- optional upgrade to cartridge filter
- lockable insulated hard cover
- 9m vacuum hose and telescopic pole
- 8hp swim pump system
- multicolour LED

## options

- multicolour LED lighting
- salt chlorinator
- ultraviolet sanitiser
- energy efficient heat pump
- high output gas heaters
- variable speed pump
- internet gateway & smartphone app
- water saving cartridge filtration