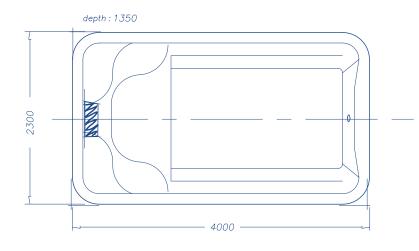

# Plunge Pool 4m swim spa

#### Plunge pool spec

- no jets
- <sup>3</sup>/<sub>4</sub>hp pool filter pump
- skimmer box
- return fittings
- 21" media filter with sand
- optional upgrade to cartridge filter
- 600 micron solar blanket
- 9m vacuum hose and telescopic pole
- optional lighting packages available
- optional heating packages available/

#### Mk I spec

- 3 swim jets
- <sup>3</sup>/<sub>4</sub>hp pool filter pump
- skimmer box
- 120Mj gas heater
- 21" media filter with sand
- optional upgrade to cartridge filter
- lockable insulated hard cover
- 9m vacuum hose and telescopic pole
- 6hp swim pump system
- optional lighting packages available

### Mk III spec

- 3 swim jets
- <sup>3</sup>/<sub>4</sub>hp pool filter pump
- skimmer box
- 120Mj gas heater
- 21" media filter with sand
- optional upgrade to cartridge filter
- lockable insulated hard cover
- 9m vacuum hose and telescopic pole
- 8hp swim pump system
- multicolour LED