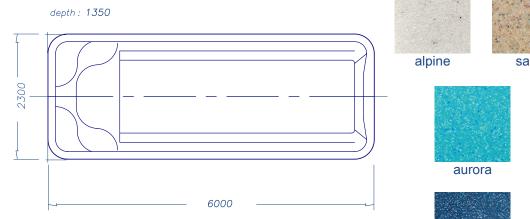

www.prestigespas.com.au 246 Centre Dandenong Rd Cheltenham, VIC 3192





# Lap Pool 6m swim spa

### Plunge pool spee

- no jets
- <sup>3</sup>/<sub>4</sub>hp pool filter pump
- skimmer box
- return fittings
- 21" media filter with sand
- optional upgrade to cartridge filter
- 600 micron solar blanket
- 9m vacuum hose and telescopic pole
- optional lighting packages available
- optional heating packages available/

#### Mk I spec

- 3 swim jets
- <sup>3</sup>/<sub>4</sub>hp pool filter pump
- skimmer box
- 120Mj gas heater
- 21" media filter with sand
- optional upgrade to cartridge filter
- lockable insulated hard cover
- 9m vacuum hose and telescopic pole
- 6hp swim pump system
- optional lighting packages available



- <sup>3</sup>/<sub>4</sub>hp pool filter pump
- skimmer box
- 120Mj gas heater
- 21" media filter with sand
- optional upgrade to cartrid