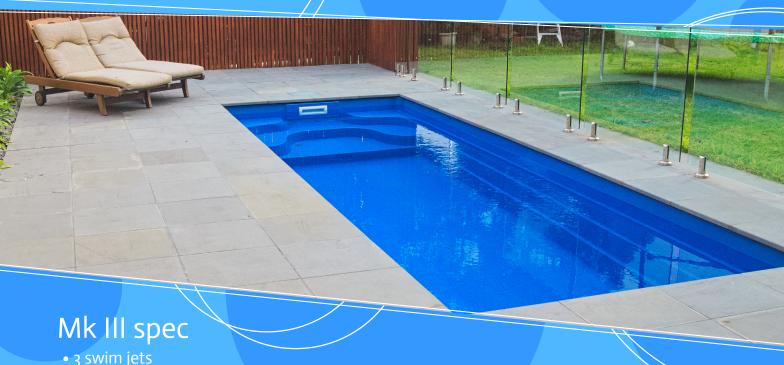

#### Mk I spec

- 3 swim jets
- <sup>3</sup>/<sub>4</sub>hp pool filter pump
- skimmer box
- 120Mj gas heater
- 21" media filter with sand
- optional upgrade to cartridge filter
- lockable insulated hard cover
- 9m vacuum hose and telescopic pole
- 6hp swim pump system
- optional lighting packages available

- <sup>3</sup>/<sub>4</sub>hp pool filter pump
- skimmer box
- 120Mj gas heater
- 21" media filter with sand
- optional upgrade to cartridge filter
- lockable insulated hard cover
- 9m vacuum hose and telescopic pole
- 8hp swim pump system
- multicolour LED