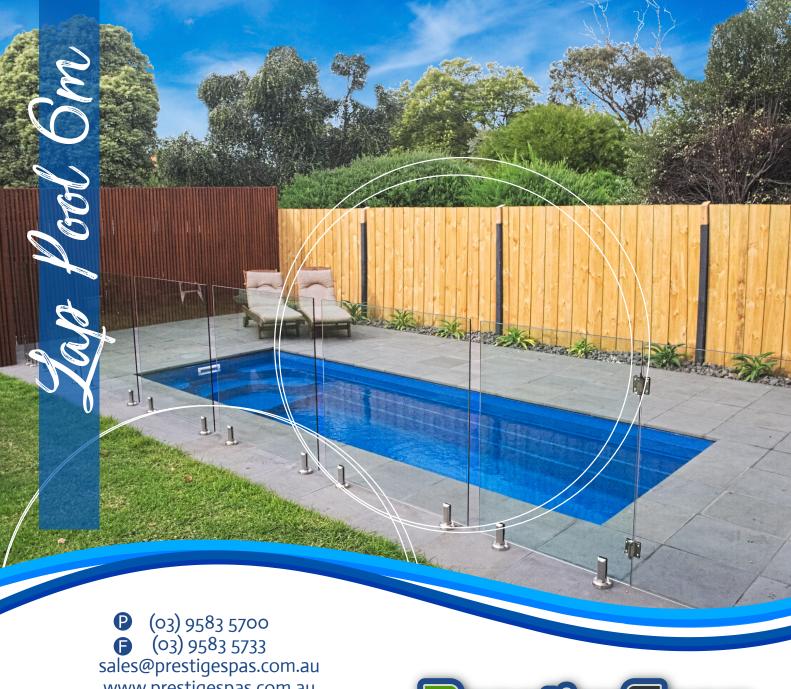

www.prestigespas.com.au 246 Centre Dandenong Rd Cheltenham, VIC 3192





# Lap Pool 6m swim spa

### Plunge pool spee

- no jets
- <sup>3</sup>/<sub>4</sub>hp pool filter pump
- skimmer box
- return fittings
- 21" media filter with sand
- optional upgrade to cartridge filter
- 600 micron solar blanket
- 9m vacuum hose and telescopic pole
- optional lighting packages available
- optional heating packages available/

#### Mk I spec

- 3 swim jets
- <sup>3</sup>/<sub>4</sub>hp pool filter pump
- skimmer box
- 120Mj gas heater
- 21" media filter with sand
- optional upgrade to cartridge filter
- lockable insulated hard cover
- 9m vacuum hose and telescopic pole
- 6hp swim pump system
- optional lighting packages available



- <sup>3</sup>/<sub>4</sub>hp pool filter pump
- skimmer box
- 120