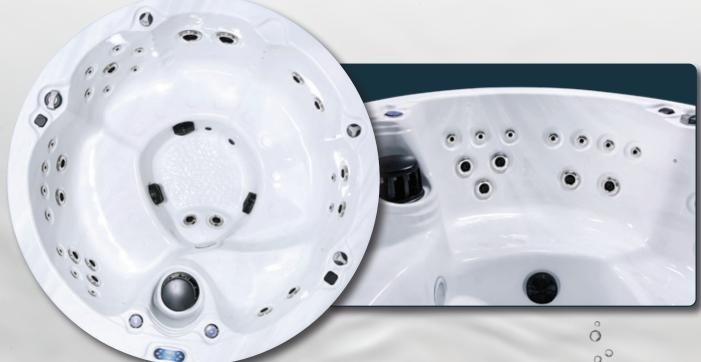

AS/NZS60335.2.60:2018 Standards

AS/NZS60335.1.2020

Jets Total 31 HydraMassage™ Jets

Mineral Therapy HydraSpa™ Magnesium Mineral Ready

Pump 1 1 Speed 2100 Watt Continuous Rated (Long Life)

Pump 2

SMARTFLO, Continuous Rated/Heat Pump Compatible Circulation Pump

SV2-Premium Smart Touch Control System Filtration Single Pleated - Long Life

Purification HydraClear™ Long Life UV & Ozone

**Smart Variable Heater** Heating

Optional - Integrated SV Series Heat Pump Ready **Heat Pump** Multi-Coloured LED Chromotherapy (Selectable) Lighting