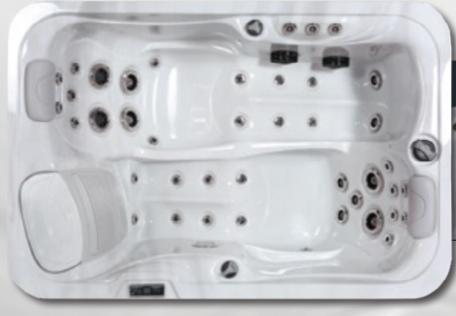

## HM-690 PREMIUM Mineral Spa

**Seating Capacity** 2 Adults

**Dimensions** 2000mm x 1330mm x 800mm

Dry 256kg. Filled 856kg - 600 litre capacity Weight

220-240v, 50Hz (16/32 Amp) Australian Approval SGS-200947-EA Electrical

AS/NZS60335.2.60:2018 Standards

AS/NZS60335.1.2020

Jets Total 40 HydraMassage™ Jets

Mineral Therapy HydraSpa™ Magnesium Mineral Ready

Pump 1 1 Speed 2100 Watt Continuous Rated (Long Life)

Pump 2

SMARTFLO, Continuous Rated/Heat Pump Compatible Circulation Pump

**SVM1 Series** Control System

Filtration Dual Pleated - Long Life

Purification HydraClear™ Long Life UV & Ozone

**Smart Variable Heater** Heating

Optional - Integrated SV Series Heat Pump Ready **Heat Pump** Multi-Coloured LED Chromotherapy (Selectable) Lighting