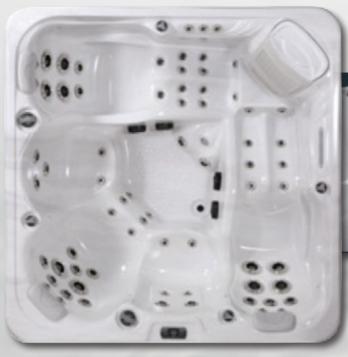

## HM-670 PREMIUM Mineral Spa

Seating Capacity 6 Adults

Dimensions 2230mm x 2230mm x 930mm

Weight Dry 350kg. Filled 1850kg - 1500 litre capacity

Electrical 220-240v, 50Hz (16/32 Amp) Australian Approval SGS-200947-EA

Standards AS/NZS60335.2.60:2018

AS/NZS60335.1.2020

Jets Total 68 HydraMassage<sup>™</sup> Jets

Mineral Therapy HydraSpa™ Magnesium Mineral Ready

Pump 1 1 Speed 2100 Watt Continuous Rated (Long Life)
Pump 2 1 Speed 2100 Watt Continuous Rated (Long Life)
Circulation Pump SMARTFLO, Continuous Rated/Heat Pump Compatible

Control System SV Series - Premium Smart Touch

Filtration Dual Pleated - Long Life

Purification HydraClear™ Long Life UV & Ozone

Heating Smart Variable Heater

Heat Pump Optional - Integrated SV Series Heat Pump Ready Lighting Multi-Coloured LED Chromotherapy (Selectable)