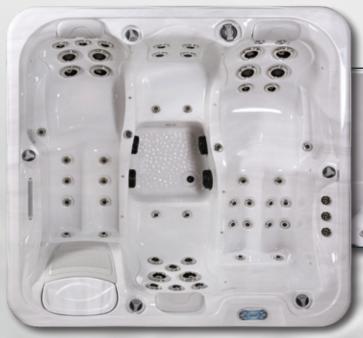

## HM-660 PREMIUM Mineral Spa

Seating Capacity 4 Adults

Dimensions 2000mm x 2000mm x 900mm

Weight Dry 310kg. Filled 1270kg - 960 litre capacity

Electrical 220-240v, 50Hz (16/32 Amp) Australian Approval SGS-200947-EA

Standards AS/NZS60335.2.60:2018

AS/NZS60335.1.2020

Jets Total 57 HydraMassage™ Jets

Mineral Therapy HydraSpa™ Magnesium Mineral Ready

Pump 1 1 Speed 1500 Watt Continuous Rated (Long Life)
Pump 2 1 Speed 1500 Watt Continuous Rated (Long Life)
Circulation Pump SMARTFLO, Continuous Rated/Heat Pump Compatible

Control System SV Series - Premium Smart Touch

Filtration Dual Pleated - Long Life

Purification HydraClear™ Long Life UV & Ozone

Heating Smart Variable Heater

Heat Pump Optional - Integrated SV Series Heat Pump Ready Lighting Multi-Coloured LED Chromotherapy (Selectable)

Insulation Cool Climate

Cabinet \*Silver-Grey or Mahogany

Cover \*Charcoal, Grey, Brown & Black. High Density - Cool Climate
Acrylic Shell Covers \*Platinum White Marble, Pearl White, Midnight & Ocean Wave