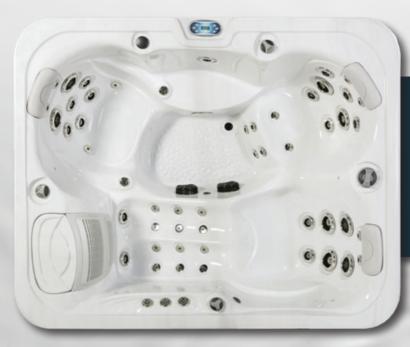

## HM-650 PREMIUM Mineral Spa

Seating Capacity 3 Adults

Dimensions 2100mm x 1700mm x 900mm

Weight Dry 270kg. Filled 1070kg - 800 litre capacity

Electrical 220-240v, 50Hz (16/32 Amp) Australian Approval SGS-200947-EA

Standards AS/NZS60335.2.60:2018

AS/NZS60335.1.2020

Jets Total 51 HydraMassage<sup>™</sup> Jets

Mineral Therapy HydraSpa™ Magnesium Mineral Ready

Pump 1 1 Speed 1500 Watt Continuous Rated (Long Life)
Pump 2 1 Speed 1500 Watt Continuous Rated (Long Life)
Circulation Pump SMARTFLO, Continuous Rated/Heat Pump Compatible

Control System SV Series - Premium Smart Touch

Filtration Dual Pleated - Long Life

Purification HydraClear™ Long Life UV & Ozone

Heating Smart Variable Heater

Heat Pump Optional - Integrated SV Series Heat Pump Ready Lighting Multi-Coloured LED Chromotherapy (Selectable)

Insulation Cool Climate

Cabinet \*Silver-Grey or Mahogany

Cover \*Charcoal, Grey, Brown & Black. High Density - Cool Climate
Acrylic Shell Covers \*Platinum White Marble, Pearl White, Midnight & Ocean Wave