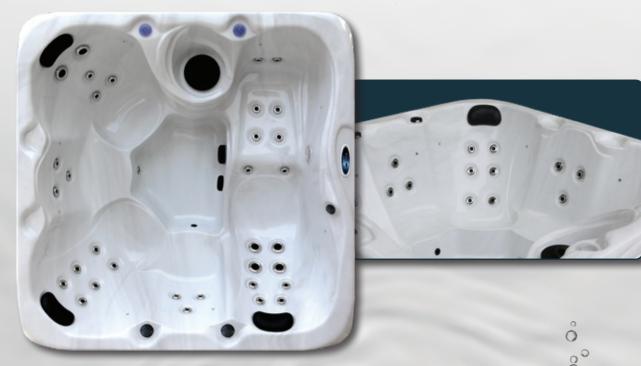

E-160 Mineral Spa

Seating Capacity 5 Adults

Dimensions 1900mm x 1900 x 780mm

Weight Dry 250kg. Filled 1210kg - 960 litre capacity

Electrical 220-240v, 50Hz (15/25 Amp) Australian Approval SAA110929EA (E160S)

Standards AS/NZS60335.2.60:2006 (inc A1)

AS/NZS60335.1.2011 (inc A1) AS/NZS1926.3.2010 (inc A1)

Jets Total 33 HydraMassage™ Jets

Mineral Therapy HydraSpa™ Magnesium Mineral Ready
Pump 1 2 Speed Continuous Rates (Long Life)

\* 1800 Watt High Speed \* 250 Watt Low Speed

Filtration Pleated (Long Cycle)
Purification HydraClear™ UV System

Lighting Multi-Coloured LED Chromotherapy (Selectable)

Insulation Cool Climate

Cabinet \*Grey/Charcoal or Mahogany/Charcoal, Charcoal, Grey & Mahogany